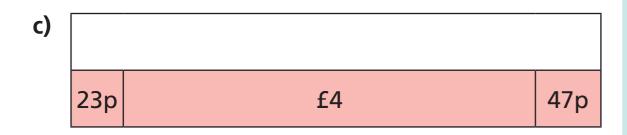

## Find the total

1 Annie wants to buy some new toys.

- a) How much does it cost to buy the teddy and the yoyo?
- b) How much does it cost to buy the toy train and the football?
- c) How much does it cost to buy one of everything?
- d) Annie has £9Circle three items she could buy.Compare answers with a partner.