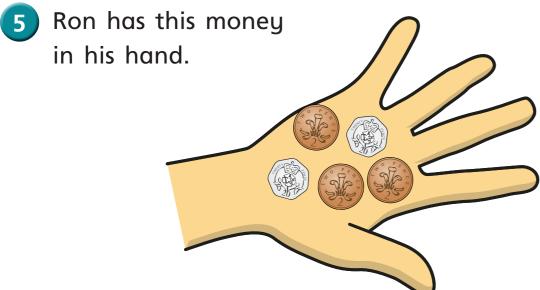

He has 29p in his pocket.

How much money does Ron have altogether?

**a)** Dexter buys a comic book and a chocolate bar.

How much does Dexter spend?

| _ |  |  |  |
|---|--|--|--|
|   |  |  |  |
|   |  |  |  |