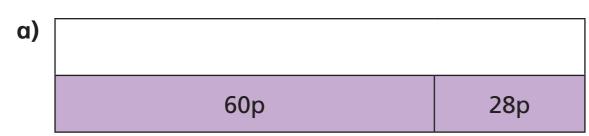

## Find the total



1 Annie wants to buy some new toys.



- a) How much does it cost to buy the teddy and the yoyo?
- b) How much does it cost to buy the toy train and the football?
- c) How much does it cost to buy one of everything?
- d) Annie has £9Circle three items she could buy.Compare answers with a partner.



2 Whitney goes to the cinema and buys these sweets.





How much money does Whitney spend altogether?

Complete the statements.

a) 
$$f3 + 42p = f$$
 and p

e) £10 + 
$$p + 50p = £10$$
 and 70p

4 Complete the bar models.









He has 29p in his pocket.

How much money does Ron have altogether?



**a)** Dexter buys a comic book and a chocolate bar.

How much does Dexter spend?

| _ |  |  |  |
|---|--|--|--|
|   |  |  |  |
|   |  |  |  |

b) Tommy buys a bottle of water, a lollipop and an apple.

How much does Tommy spend?

c) Alex buys 2 lollipops and a box of crayons. How much does Alex spend?

d) Rosie spends £3 and 80p
What items could Rosie have bought?

Compare answers with a partner.