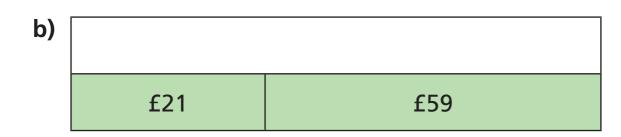

## Find the total



1 Annie wants to buy some new toys.



- a) How much does it cost to buy the teddy and the yoyo?
- b) How much does it cost to buy the toy train and the football?
- c) How much does it cost to buy one of everything?
- d) Annie has £9Circle three items she could buy.Compare answers with a partner.



2 Whitney goes to the cinema and buys these sweets.





How much money does Whitney spend altogether?

Complete the statements.

a) 
$$f3 + 42p = f$$
 and p

e) £10 + 
$$p + 50p = £10$$
 and 70p

4 Complete the bar models.









He has 29p in his pocket.

How much money does Ron have altogether?



**a)** Dexter buys a comic book and a chocolate bar.

How much does Dexter spend?

| _ |  |  |  |
|---|--|--|--|
|   |  |  |  |
|   |  |  |  |

b) Tommy buys a bottle of water, a lollipop and an apple.

How much does Tommy spend?

c) Alex buys 2 lollipops and a box of crayons. How much does Alex spend?

d) Rosie spends £3 and 80p
What items could Rosie have bought?

Compare answers with a partner.