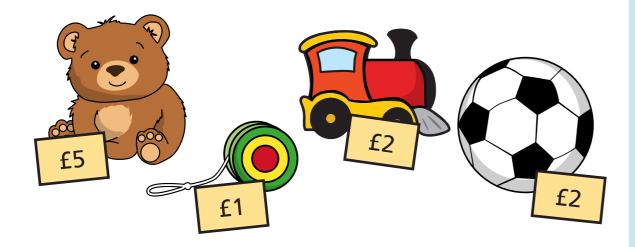

## Find the total

1 Annie wants to buy some new toys.

- a) How much does it cost to buy the teddy and the yoyo?
- b) How much does it cost to buy the toy train and the football?
- c) How much does it cost to buy one of everything?
- d) Annie has £9Circle three items she could buy.Compare answers with a partner.