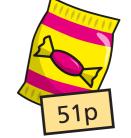

2 Whitney goes to the cinema and buys these sweets.

How much money does Whitney spend altogether?

Complete the statements.

a) 
$$f3 + 42p = f$$
 and p

e) £10 + 
$$p + 50p = £10$$
 and 70p

4 Complete the bar models.