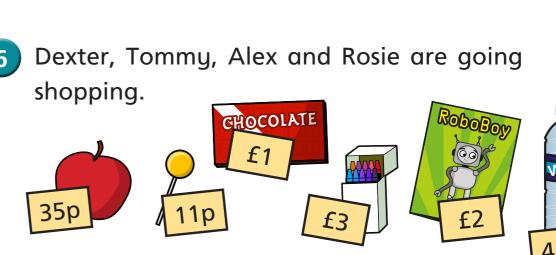

He has 29p in his pocket.

How much money does Ron have altogether?

**a)** Dexter buys a comic book and a chocolate bar.

How much does Dexter spend?

| _ |  |  |  |
|---|--|--|--|
|   |  |  |  |
|   |  |  |  |

b) Tommy buys a bottle of water, a lollipop and an apple.

How much does Tommy spend?

c) Alex buys 2 lollipops and a box of crayons. How much does Alex spend?

d) Rosie spends £3 and 80p
What items could Rosie have bought?